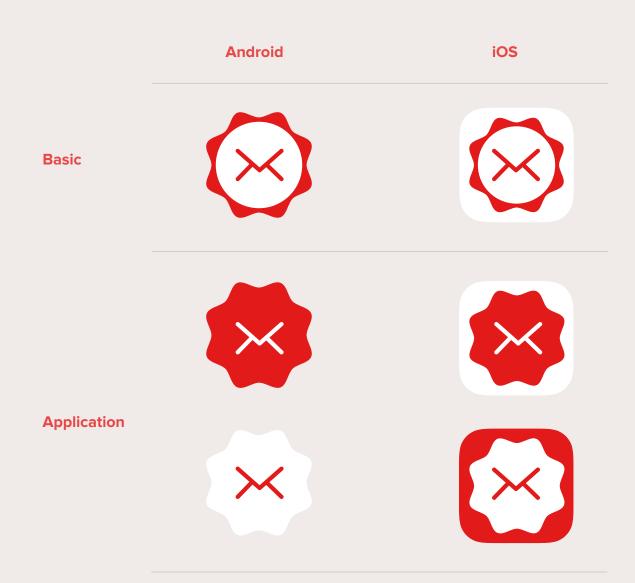

### App Icon

App Icon is a design symbol of Sol on mobile. Design of app icons can differ by the mobile O/S.