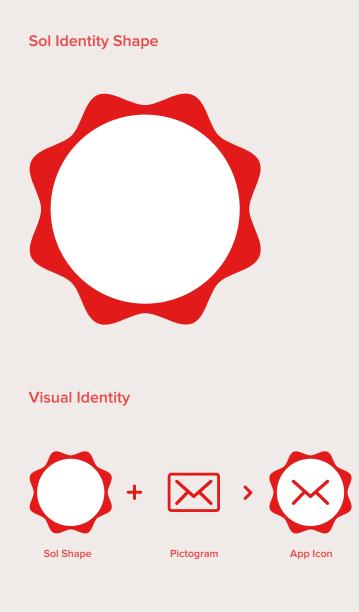

### **Identity Eelement**

Sol's visual identity is composed with a bumpy round shape symbolizing the Sun, and a pictogram that represents the service's identity and characteristics.

#### Symbol

Symbol is a basic visual component that represents Sol's identity. There are 2 types of Symbols.

Basic : White circle with a red bumpy outline

Application : Solid colored bumpy icon without the outline