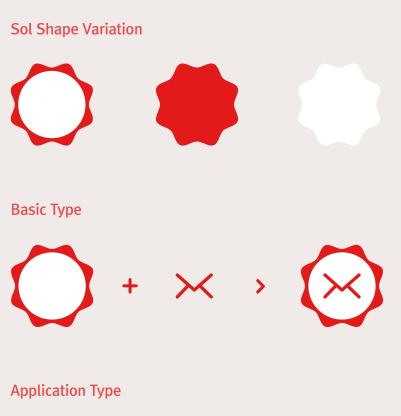

#### **Color System Variation**

The use of color is limited to red & white but there can be exceptions. As long as the Basic Color System is kept, variety of other colors can be added as a sub.

#### **Family System**

Components in Basic Type, Application Type, Sol Shape Variation and pictograms can be used for composition.

Certain metaphors may not be suitable for Sol Shape's outline. In that case, use the solid Sol Shape.

## Family System Example

Components in Basic Type, Application Type, Sol Shape Variation and pictograms can be used for composition.