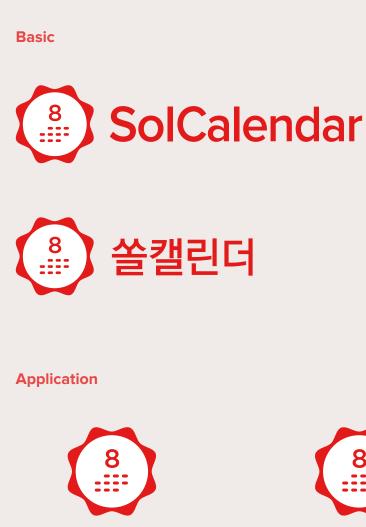

## Signature

Signature is composed of Sol's Symbol and Logotype. We have the basic type and the application type.

## **SolCalendar**