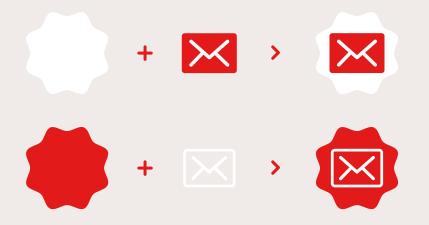

## Family System Example

Components in Basic Type, Application Type, Sol Shape Variation and pictograms can be used for composition.

#### Example : Application Type