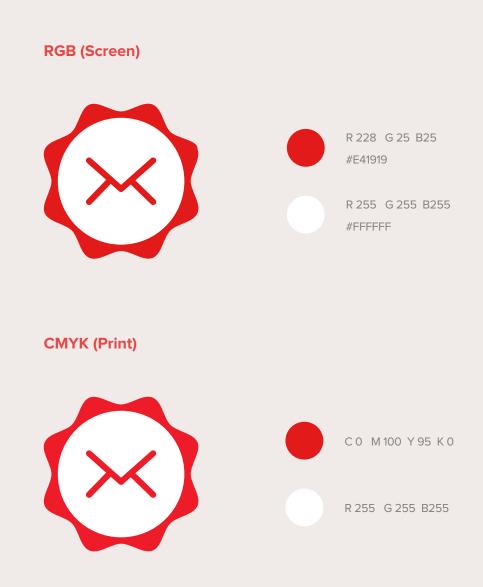

## **Basic Color System**

The use of color is limited as below for consistency. We use RGB for screen and CMYK for print.

#### **Basic Color System**

Use red as main color along with white.